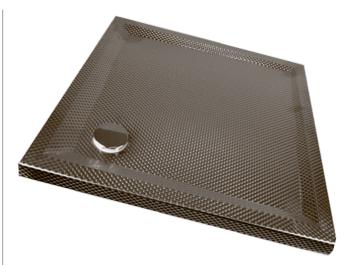

## **SHOWER BASE**

Shower base is made of stainless steel AISI 304. We use 1.25 [mm] thick decorative metal panel as a production material.

Circle-style pressing finishing ensures the required rigidity of the construction and it also gives the steel anti-slippery attribute.

Runoff to the sewage system is possible through regular bathroom outlets available on the market.